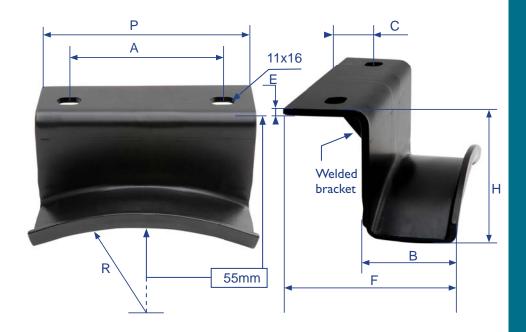

## TYPE "A" STAMPED SUPPORT

Steel with a thickness of 4 mm.

Electrogalvanised and coated with 50 micron thick layer epoxy black paint. Distance between the chassis of the vehicle and the top of the tank = 55 mm. These supports accept straps up to 35 mm wide and are attached to the chassis by two M10 screws (not included). Sold individually in a plastic bag.

| ALK Ref.  | Tank Diameter<br>= D | R   | А   | В  | С  | E | F  | н  | Р   |
|-----------|----------------------|-----|-----|----|----|---|----|----|-----|
| 79.150.00 | 150                  | 75  | 42  | 51 | 22 | 4 | 92 | 63 | 68  |
| 79.200.00 | 200                  | 100 | 60  | 51 | 22 | 4 | 92 | 66 | 90  |
| 79.206.00 | 206                  | 103 | 66  | 51 | 22 | 4 | 92 | 66 | 92  |
| 79.246.00 | 246                  | 123 | 78  | 51 | 22 | 4 | 92 | 68 | 110 |
| 79.250.00 | 250                  | 125 | 80  | 51 | 22 | 4 | 92 | 68 | 112 |
| 79.276.00 | 275-276              | 138 | 88  | 51 | 22 | 4 | 92 | 69 | 124 |
| 79.300.00 | 300                  | 150 | 96  | 51 | 22 | 4 | 92 | 71 | 134 |
| 79.310.00 | 310                  | 155 | 100 | 51 | 22 | 4 | 92 | 71 | 140 |
| 79.350.00 | 350                  | 175 | 112 | 51 | 22 | 4 | 92 | 73 | 156 |
| 79.396.00 | 396                  | 198 | 126 | 51 | 22 | 4 | 92 | 76 | 176 |
| 79.400.00 | 400                  | 200 | 128 | 51 | 22 | 4 | 92 | 76 | 180 |

Dimensions in millimetres

D = External Diameter of the Tank in mm - th (mm) = thickness